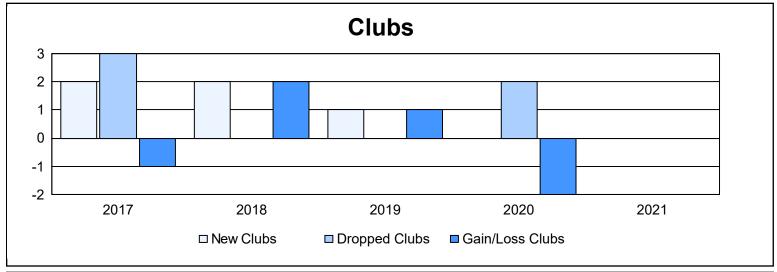

District 29 I As of June 2021 Cumulative

| Year      | New<br>Clubs | Dropped<br>Clubs | Gain/<br>Loss<br>Clubs | New<br>Members | Charter<br>Members | Reinstate<br>Members | Transfer<br>Members | Total<br>Member<br>Added | Total<br>Members<br>Dropped | Gain/<br>Loss<br>Members |
|-----------|--------------|------------------|------------------------|----------------|--------------------|----------------------|---------------------|--------------------------|-----------------------------|--------------------------|
| 2016-2017 | 2            | 3                | -1                     | 139            | 64                 | 10                   | 10                  | 223                      | 188                         | 35                       |
| 2017-2018 | 2            | 0                | 2                      | 117            | 43                 | 14                   | 1                   | 175                      | 229                         | -54                      |
| 2018-2019 | 1            | 0                | 1                      | 105            | 23                 | 5                    | 6                   | 139                      | 143                         | -4                       |
| 2019-2020 | 0            | 2                | -2                     | 107            | 3                  | 5                    | 6                   | 121                      | 185                         | -64                      |
| 2020-2021 | 0            | 0                | 0                      | 113            | 1                  | 5                    | 5                   | 124                      | 135                         | -11                      |
| Average   | 1            | 1                | 0                      | 116            | 27                 | 8                    | 6                   | 156                      | 176                         | -20                      |