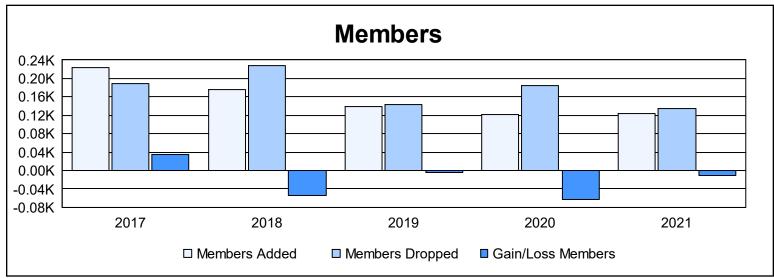

District 29 I As of June 2021 Cumulative

| Year      | New<br>Clubs | Dropped<br>Clubs | Gain/<br>Loss<br>Clubs | New<br>Members | Charter<br>Members | Reinstate<br>Members | Transfer<br>Members | Total<br>Member<br>Added | Total<br>Members<br>Dropped | Gain/<br>Loss<br>Members |
|-----------|--------------|------------------|------------------------|----------------|--------------------|----------------------|---------------------|--------------------------|-----------------------------|--------------------------|
| 2016-2017 | 2            | 3                | -1                     | 139            | 64                 | 10                   | 10                  | 223                      | 188                         | 35                       |
| 2017-2018 | 2            | 0                | 2                      | 117            | 43                 | 14                   | 1                   | 175                      | 229                         | -54                      |
| 2018-2019 | 1            | 0                | 1                      | 105            | 23                 | 5                    | 6                   | 139                      | 143                         | -4                       |
| 2019-2020 | 0            | 2                | -2                     | 107            | 3                  | 5                    | 6                   | 121                      | 185                         | -64                      |
| 2020-2021 | 0            | 0                | 0                      | 113            | 1                  | 5                    | 5                   | 124                      | 135                         | -11                      |
| Average   | 1            | 1                | 0                      | 116            | 27                 | 8                    | 6                   | 156                      | 176                         | -20                      |